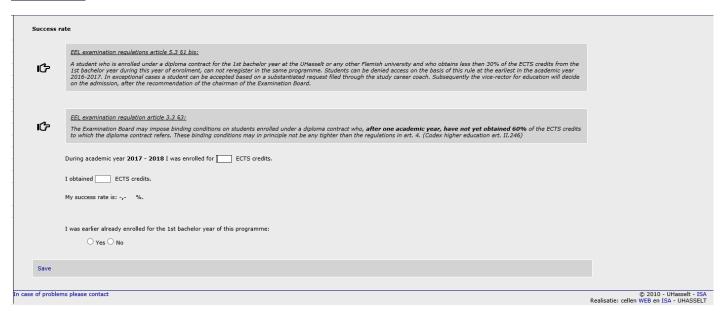

|
| ase of problems please contact                                   |                                                                                                                                                  |             |                              | Realicat | © 2010 - UHasselt -<br>tie: cellen WEB en ISA - UHASS |  |

Select the academic year for which you are applying.

Select the type of programme: Master programme

Select the language of the programme: English

Select the specific programme for which you are applying: <u>Master of Statistics</u>

You have to register for a "contract for a full degree programme".



## **Learning account**



If you register for the first time as a student in Flanders (Belgium), your learning account will be "140".

#### **Success rate**



Please skip the page about the success rate.



#### **Address**



Follow the instructions on the page "address".

Your official domicile address will be used to send all your correspondence.

## **Secondary education**



Complete the page "secondary education".



## **Higher education**



Give a chronological overview of your higher education for all the years.

Mark 'yes' only for the final year of a programme of study. For all other academic years mark 'no'.

You can skip the page "professional experience".

## **Finances**



You can skip finances.

#### **Up/download**

Please upload at least all the documents that are required (<u>passport – documents higher education</u>, if you have <u>them</u>). You can always upload more documents, for example your diploma "secondary educat