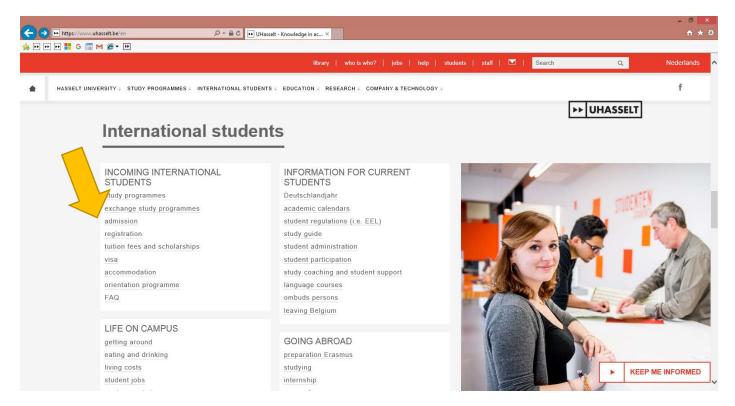

Students coming via the agreement between Wroclaw University and UHasselt, do not have to send certified hard copies by postal mail!

6. When you click on <u>"online pre-registration"</u> on the page "admission", the webpage above will be opened. Please change the language to "English".