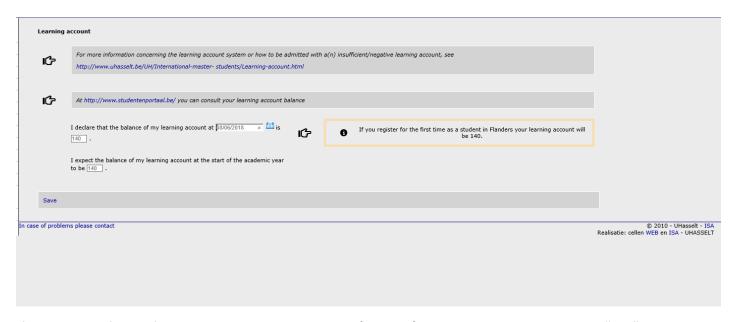

## **Learning account**

If you register for the first time as a student in Flanders (Belgium), your learning account will be "140".