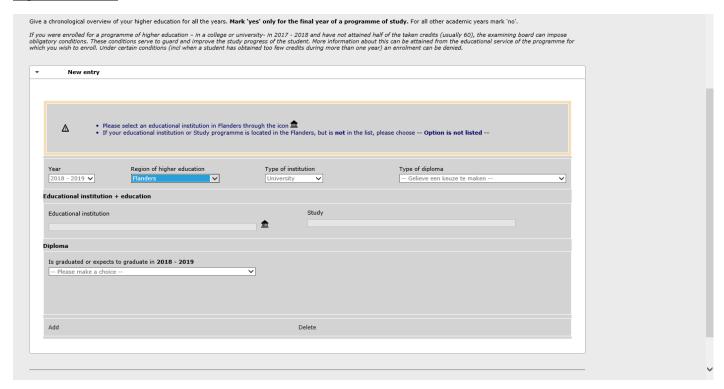

## **Higher education**

Give a chronological overview of your higher education for all the years.

Mark 'yes' only for the final year of a programme of study. For all other academic years mark 'no'.

You can skip the page "professional experience".