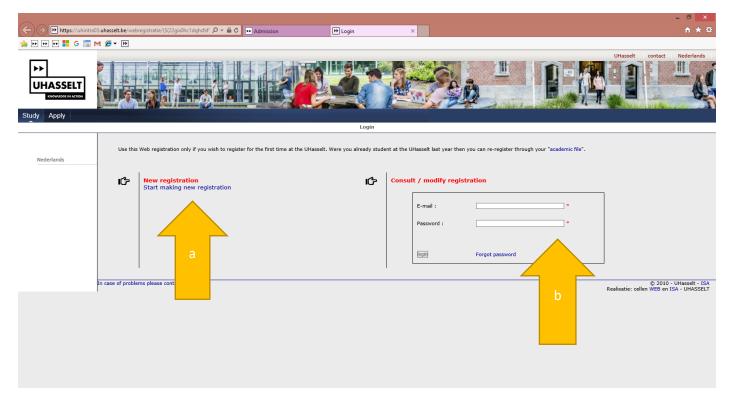

Students coming via the agreement between Wroclaw University and UHasselt, do not have to send certified hard copies by postal mail!

6. When you click on <u>"online pre-registration"</u> on the page "admission", the webpage above will be opened. Please change the language to "English".

- 7. Start the online registration.
  - a. New application
  - b. Consultation/modification of an existing application file