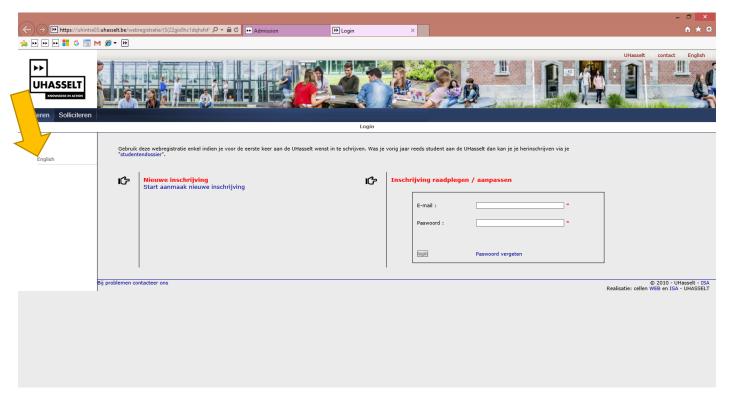

Students coming via the agreement between Wroclaw University and UHasselt, do not have to send certified hard copies by postal mail!

6. When you click on <u>"online pre-registration"</u> on the page "admission", the webpage above will be opened. Please change the language to "English".

- 7. Start the online registration.
  - a. New application
  - b. Consultation/modification of an existing application file