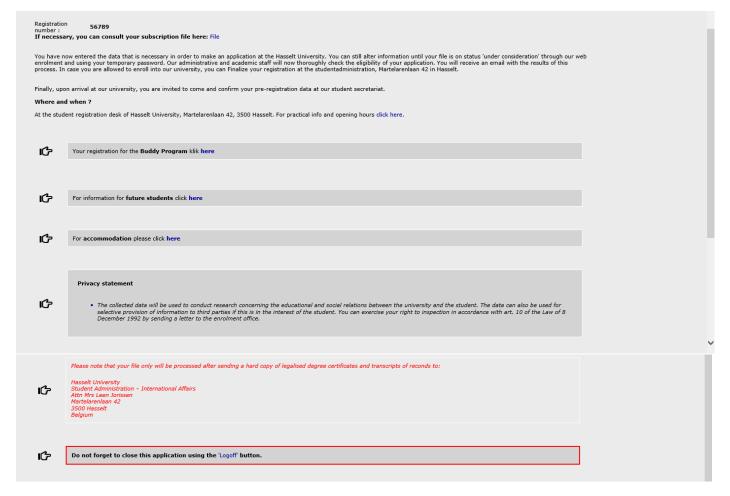

#### **Finalise**

Read the info on the page "finalise" very carefully. Students from Wroclaw don't have to send certified hard copies.

# State of file

Your file will probably show incomplete, but this is no problem.

If you have questions regarding this pre-registration procedure, please contact: admissionformaster@uhasselt.be

We will be happy to welcome you at Hasselt University!