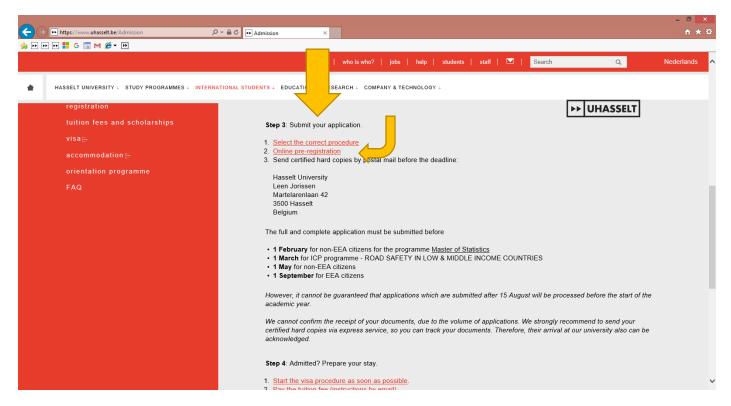

# **Identity**

| amily/Sumame (                                 |                       |                       |                                                                                                                |
|------------------------------------------------|-----------------------|-----------------------|----------------------------------------------------------------------------------------------------------------|
| inst/Given name :                              |                       |                       |                                                                                                                |
| Other first names :                            |                       |                       |                                                                                                                |
| all name :                                     |                       |                       | Only if it differs from your efficial first name                                                               |
| Other initials I                               |                       |                       | Initials from your other first names in capitals without spaces or punchasion marks                            |
| lender :                                       | OHOFF                 |                       |                                                                                                                |
| late of birth :                                |                       | - dd/mm/yyyy          |                                                                                                                |
| Country of birth :<br>Nace of birth            | Belgium               | •                     |                                                                                                                |
| lationality :<br>lelgian registration number : | Seigum                | •                     | For Beigians (see identity or SSS card) and foreigners students who already have a residents permit (SSS card) |
| ivil status :                                  | Single -              | 0                     |                                                                                                                |
| -mail :                                        |                       |                       |                                                                                                                |
|                                                | Please note that you  | have to use this e-m  | nal address during the whole application process.                                                              |
| o secure your web registration                 | you need to fill in a | password. With it you | can review and correct your web registration later on.                                                         |
| esseord :                                      |                       |                       |                                                                                                                |
| lessword : (control)                           |                       |                       |                                                                                                                |
| required                                       |                       |                       |                                                                                                                |
| lave and proceed to address                    |                       |                       |                                                                                                                |

Complete the page 'identity' based on the data on your identity card.

Please note that the data you insert in our system will be used on official documents.