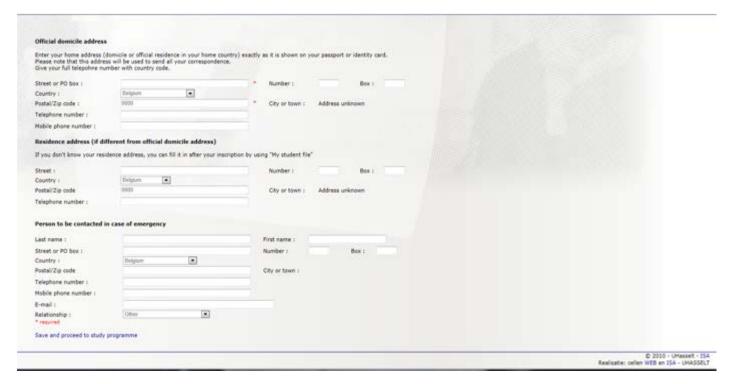

#### **Address**

Follow the instructions on the page "address".

Your official domicile address will be used to send all your correspondence.