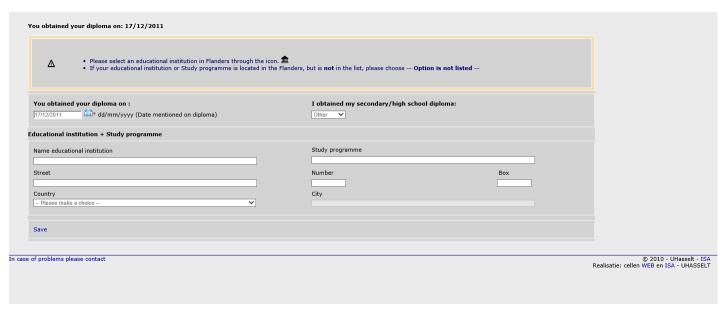

|                              | Realicat | © 2010 - UHasselt -<br>tie: cellen WEB en ISA - UHASS |  |

Select the academic year for which you are applying.

Select the type of programme: Master programme

Select the language of the programme: English

Select the specific programme for which you are applying: <u>Master of Statistics</u>

You have to register for a "contract for a full degree programme".



## **Learning account**



If you register for the first time as a student in Flanders (Belgium), your learning account will be "140".

#### **Success rate**



Please skip the page about the success rate.



#### **Address**



Follow the instructions on the page "address".

Your official domicile address will be used to send all your correspondence.

## **Secondary education**



Complete the page "secondary education".



## **Higher education**



Give a chronological overview of your higher education for all the years.

Mark 'yes' only for the final year of a programme of study. For all other academic years mark 'no'.

You can skip the page "professional experience".

## **Finances**



You can skip finances.

#### **Up/download**

Please upload at least all the documents that are required (<u>passport – documents higher education</u>, if you have <u>them</u>). You can always upload more documents, for example your diploma "secondary education" and CV. However, it is not compulsory.

#### **Finalise**



Read the info on the page "finalise" very carefully. Students from Wroclaw don't have to send certified hard copies.



# State of file



Your file will prob